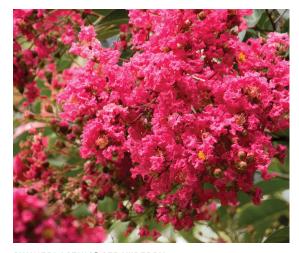

## Summerlasting® Crape Myrtle

SUMMER STANDOUTS, THESE CRAPE MYRTLE ADD LONG-LASTING BEAUTY TO LANDSCAPES.

Flowers appear earlier and extend through summer, providing nonstop color.

Rich purple-black foliage highlights the colorful flowers. Compact with excellent branching - perfect for shrub borders and small-space landscapes.

Three summery colors.

4 et tall and wide.

Full sun, Deciduous, Monrovia Exclusive ZONE: 7-10

Full sun. Deciduous. Monrovia Exclusive **ZONE: 7-10** 

SUMMERLASTING® STRAWBERRY Full sun. Deciduous. Monrovia Exclusive ZONE: 7-10