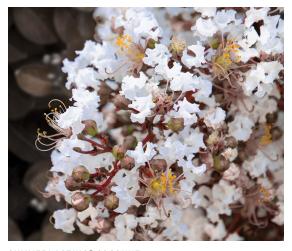

## Summerlasting® Crape Myrtle

SUMMER STANDOUTS, THESE CRAPE MYRTLE ADD LONG-LASTING BEAUTY TO LANDSCAPES.

Flowers appear earlier and extend through summer, providing nonstop color.

Rich purple-black foliage highlights the colorful flowers. Compact with excellent branching - perfect for shrub borders and small-space landscapes.

Three summery colors.

4 et tall and wide.

Full sun, Deciduous, Monrovia Exclusive ZONE: 7-10

Full sun. Deciduous. Monrovia Exclusive **ZONE: 7-10** 

SUMMERLASTING® STRAWBERRY Full sun. Deciduous. Monrovia Exclusive ZONE: 7-10