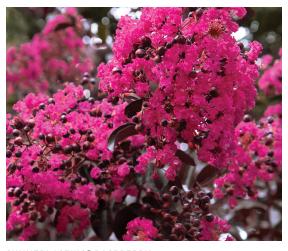

## Summerlasting® Crape Myrtle

SUMMER STANDOUTS, THESE CRAPE MYRTLE ADD LONG-LASTING BEAUTY TO LANDSCAPES.

Flowers appear earlier and extend through summer, providing nonstop color.

Rich purple-black foliage highlights the colorful flowers. Compact with excellent branching - perfect for shrub borders and small-space landscapes.

Three summery colors.

4 et tall and wide.

Full sun, Deciduous, Monrovia Exclusive ZONE: 7-10

Full sun. Deciduous. Monrovia Exclusive **ZONE: 7-10** 

SUMMERLASTING® STRAWBERRY Full sun. Deciduous. Monrovia Exclusive ZONE: 7-10