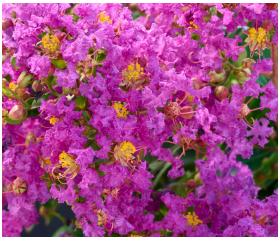

## Summerlasting® Crape Myrtle

SUMMER STANDOUTS, THESE CRAPE MYRTLE ADD LONG-LASTING BEAUTY TO LANDSCAPES.

Flowers appear earlier and extend through summer, providing nonstop color.

Rich purple-black foliage highlights the colorful flowers. Compact with excellent branching - perfect for shrub borders and small-space landscapes.

SUMMERLASTING® PLUM Full sun. Deciduous. Monrovia Exclusive **ZONE: 7-10**